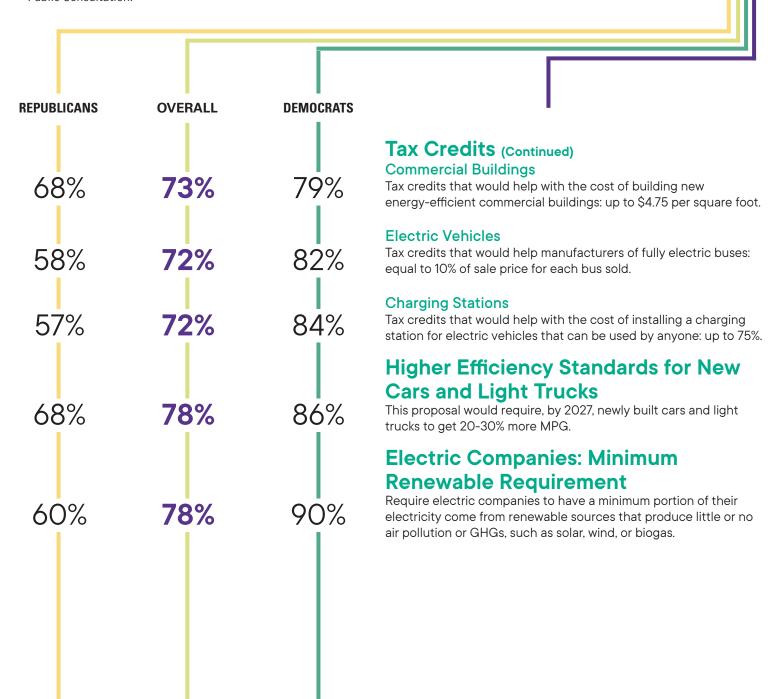

## SURVEY RESULTS on ENERGY & THE ENVIRONMENT

Below are the responses of a representative sample of residents in Maryland's 8th Congressional District to a unique survey in which they read about key proposals under consideration in Congress, evaluated the prevailing arguments for and against each one, and then made their recommendations. The survey was developed and fielded by the University of Maryland's Program for Public Consultation.