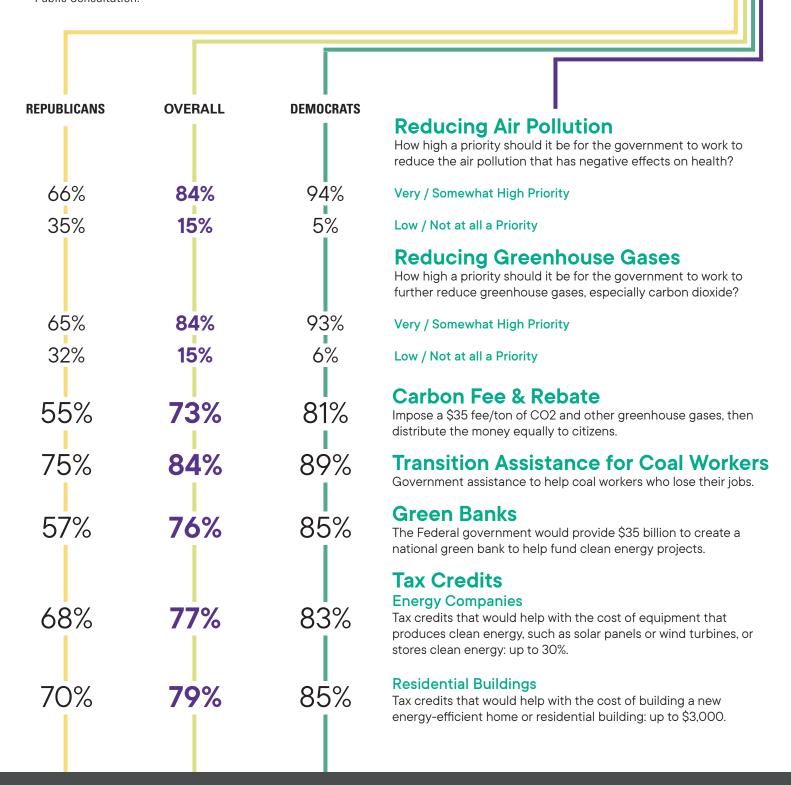

## **SURVEY RESULTS on**ENERGY & THE ENVIRONMENT

Below are the responses of a representative sample of residents in Maryland's 8th Congressional District to a unique survey in which they read about key proposals under consideration in Congress, evaluated the prevailing arguments for and against each one, and then made their recommendations. The survey was developed and fielded by the University of Maryland's Program for Public Consultation.